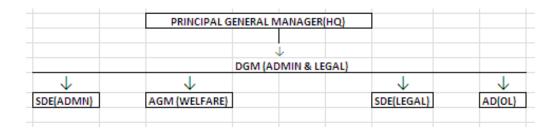

# PRINCIPAL GENERAL MANAGER( (HQ)



### PRINCIPAL GENERAL MANAGER( (WEST/CHINCHWAD)



### **GENERAL MANAGER (EB & S & M)**

|                   |          | GENERAL MAN               |                     |                                           |                  |
|-------------------|----------|---------------------------|---------------------|-------------------------------------------|------------------|
| <b>1</b>          | <b>↓</b> |                           | ↓                   |                                           | ↓                |
| DGM (EB)          | AGM(PM)  | DGM (S & M)               |                     |                                           | AGM ( C & EV)/IT |
|                   |          |                           | <b>↓</b>            |