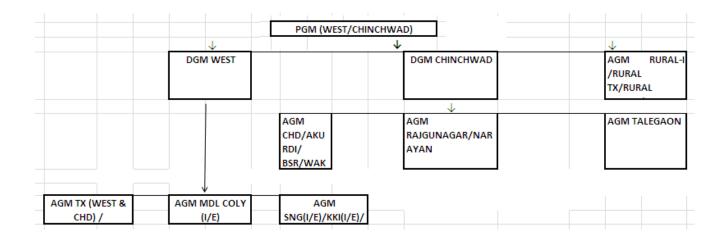

# PRINCIPAL GENERAL MANAGER( (HQ)



### PRINCIPAL GENERAL MANAGER( (WEST/CHINCHWAD)



### **GENERAL MANAGER (EB & S & M)**

|                   |          | GENERAL MAN               |                     |                                           |                  |
|-------------------|----------|---------------------------|---------------------|-------------------------------------------|------------------|
| <b>1</b>          | <b>↓</b> |                           | ↓                   |                                           | ↓                |
| DGM (EB)          | AGM(PM)  | DGM (S & M)               |                     |                                           | AGM ( C & EV)/IT |
|                   |          |                           | <b>↓</b>            |                                           |                  |
| ↓                 |